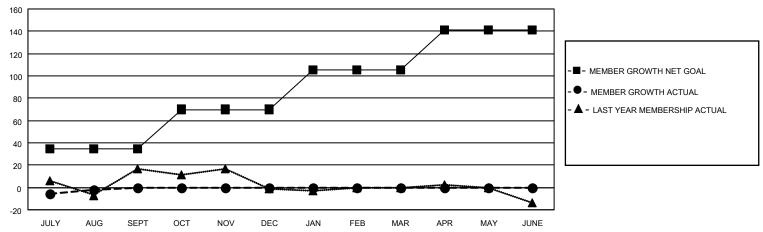

## GOALS AND ACTUAL MEMBERS CUMULATIVE

| DROPPED CLUBS: 1 |    | 10 CLUBS OF 54 ADDED 1 OR<br>MORE NEW MEMBERS | GENDER DISTRIBUTION                 |              |  |
|------------------|----|-----------------------------------------------|-------------------------------------|--------------|--|
|                  |    | MORE NEW MEMBERS                              | MALE                                | 930 (67.64%) |  |
|                  |    |                                               | FEMALE                              | 445 (32.36%) |  |
| DROPPED MEMBERS  |    |                                               | NON BINARY                          | 0 (0.00%)    |  |
|                  |    |                                               | PREFER NOT TO ANSWER                | 0 (0.00%)    |  |
| DECEASED         | 7  |                                               |                                     |              |  |
| CLUB CANCELLED   | 0  | CLICK HERE FOR CUMULATIVE                     | TOTAL FAMILY UNIT MEMBERS 358       |              |  |
| OTHER            | 17 | MEMBERSHIP DATA                               |                                     |              |  |
| TOTAL            | 24 |                                               | FAMILY MEMBERS PAYING HALF DUES 186 |              |  |
|                  |    |                                               |                                     |              |  |